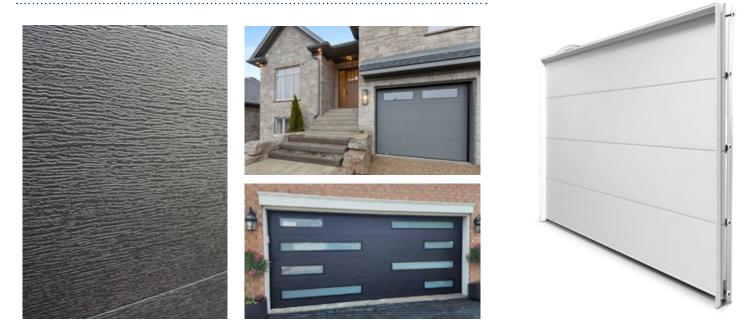

Simplicity and Elegance

Discover our Woodgrain model. With a finish that evokes the authenticity of wood, it offers a modern and uniform aesthetic that will charm all design enthusiasts. Whatever your style, the simple elegance of this model will surely delight you.

#### **Color chart**

| Silver              | Pebble              | Sable               |
|---------------------|---------------------|---------------------|
| Silver              | Pebble              | Sable               |
| A COLORADOR         |                     |                     |
|                     |                     |                     |
| Commerical<br>Brown | Iron Ore            | Black               |
|                     | Commerical<br>Brown | Commerical Iron Ore |